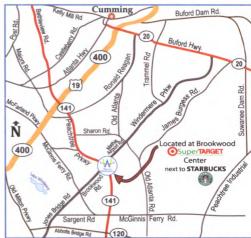

Member American Association of Orthodontists

Panoramic or other X-rays

To Be Mailed

Sent With Patient

None Taken

Located at Brookwood SuperTarget Center (next to Starbucks)